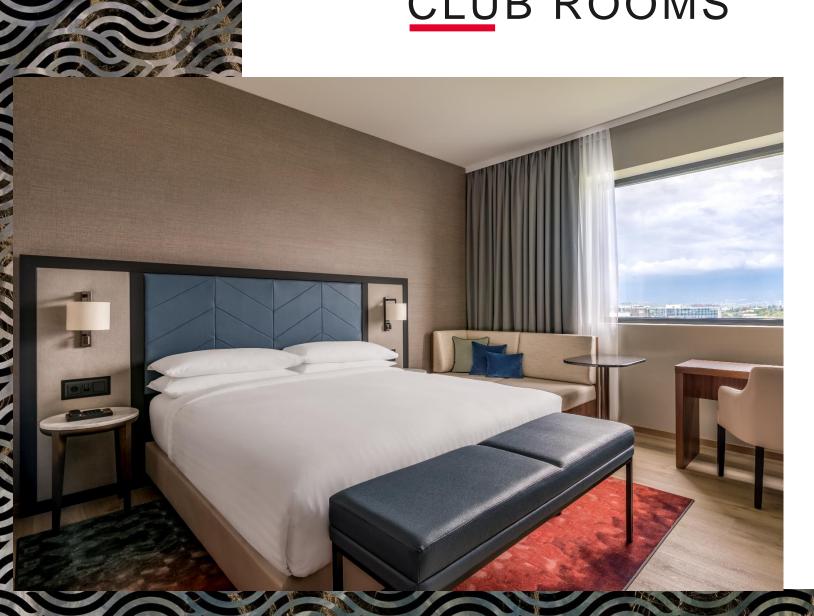

- 47 sqm.
- Feature living space and complimentary access to the M Club
- Wardrobe and in-room safe
- Flat screen TV system & high-speed WiFi
- Bedside connectivity and charging ports
- Working desk
- Bathroom with walk-in shower and bathtub