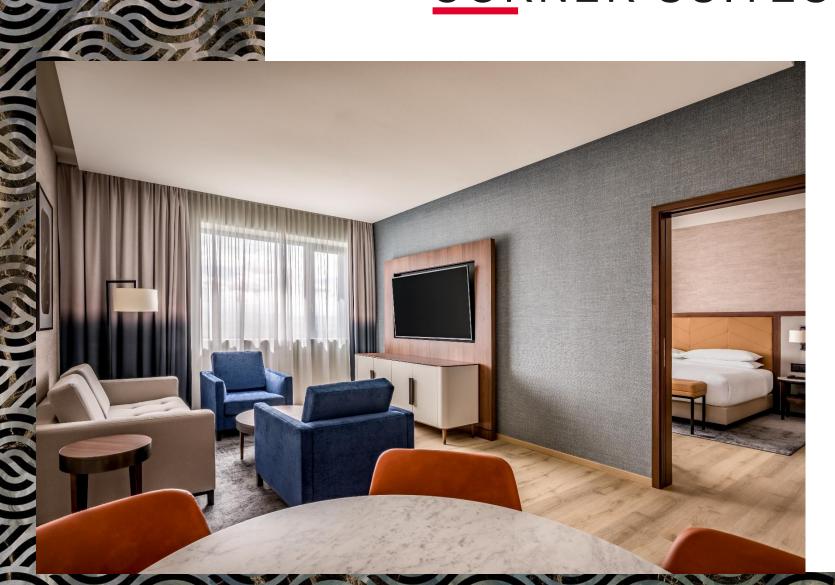

### PRESIDENTIAL SUITE

- 102 sqm.
- Complimentary access to the **M Club**
- Separate bedroom
- Living area
- Separate kitchen
- Flat screen TV system & high-speed WiFi
- Bedside connectivity and charging ports
- Working desk
- Bathroom with walk-in shower and bathtub