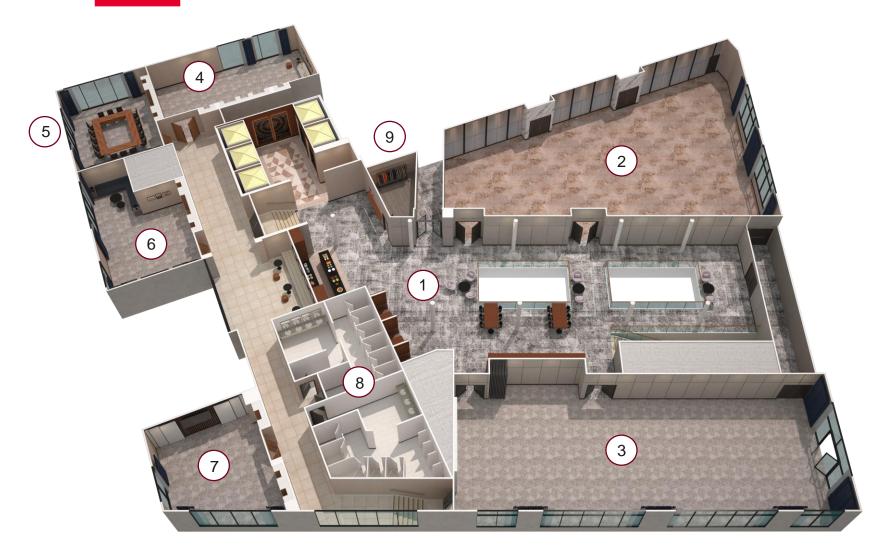

### MEETING AREA

- 1. Mezzanine
- 2. La Clémence
- 3. Jean Calvin
- 4. Dufaux
- 5. Tourbillon
- 6. Motosacoche
- 7. Pic-Pic
- 8. Bathroom
- 9. Cloakroom