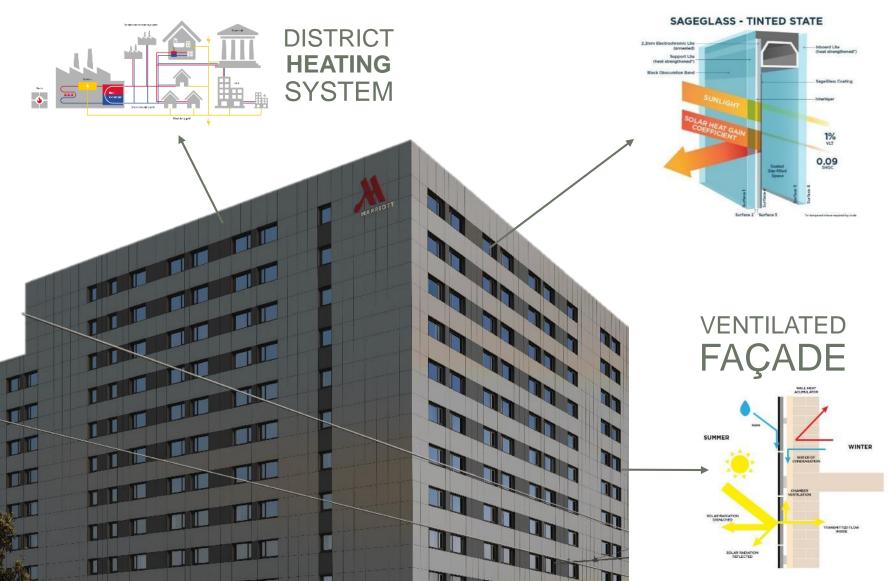

### THE BUILDING

### SAGE GLASS SYSTEM

THE REST OF THE PARTY OF THE PA

### AIR CONDITIONING

### THE ACTIONS