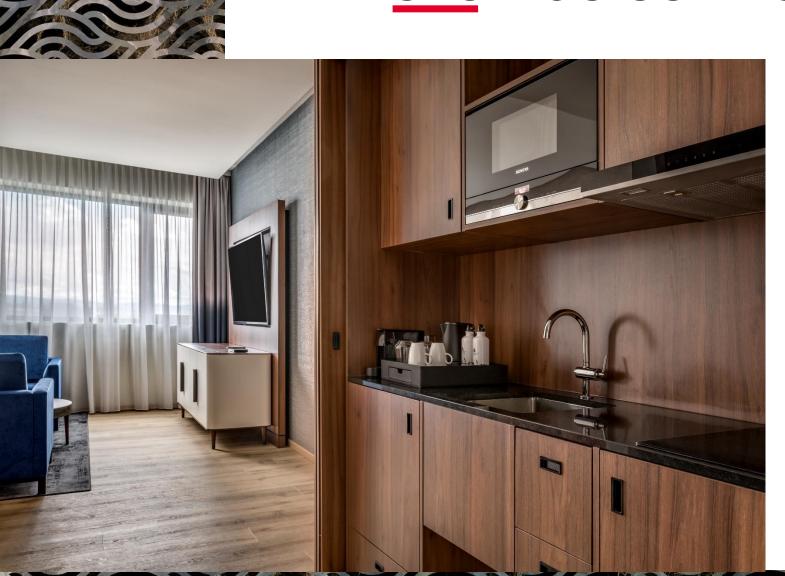

### STUDIOS SUITES

- 65 sqm. including kitchen
- Separate living space
- Complimentary access to the **M Club**
- · Wardrobe and in-room safe
- Flat screen TV system & high-speed WiFi
- Bedside connectivity and charging ports
- Working desk
- Bathroom with walk-in shower and Bathtub

- 65 sqm.
- Separate living space
- Complimentary access to the **M Club**
- · Wardrobe and in-room safe
- Flat screen TV system & high-speed WiFi
- Bedside connectivity and charging ports
- Working desk
- · Bathroom with walk-in shower and bathtub