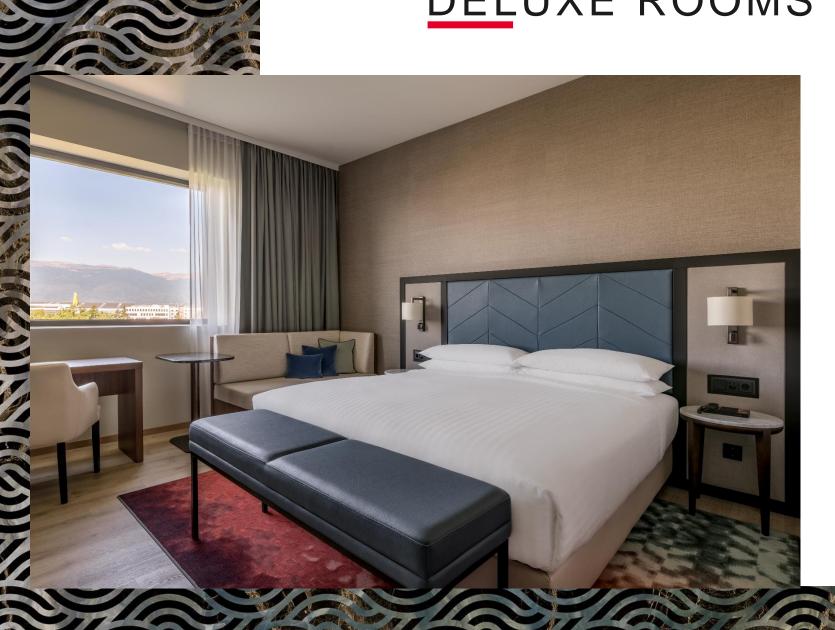

- 27 sqm. with king and twin options
- Complimentary M Club access
- · Hardwood floors in all rooms
- Wardrobe and in-room safe
- Flat screen TV system & high-speed WiFi
- Bedside connectivity and charging ports
- Working desk
- Bathroom with walk-in shower