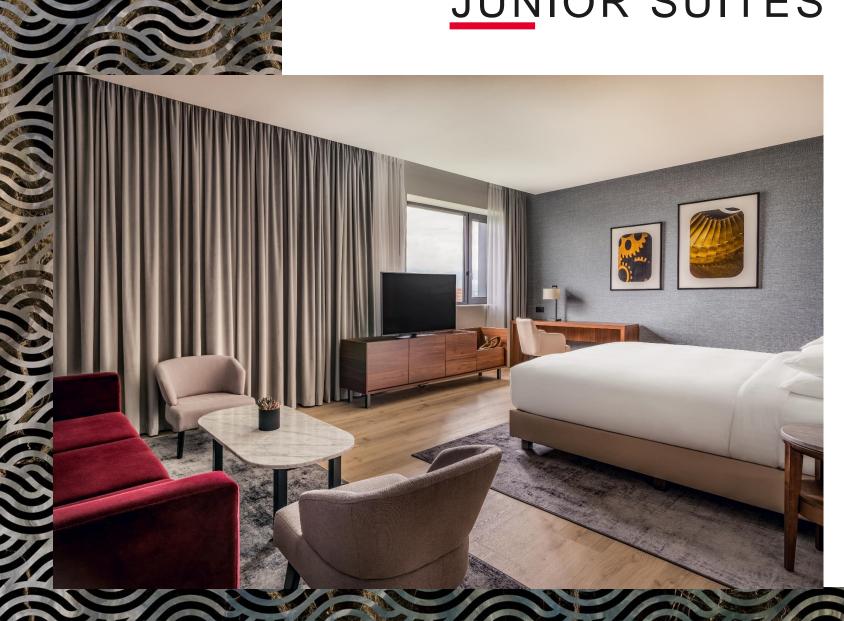

### STUDIOS SUITES

- 65 sqm. including kitchen
- Separate living space
- Complimentary access to the **M Club**
- · Wardrobe and in-room safe
- Flat screen TV system & high-speed WiFi
- Bedside connectivity and charging ports
- Working desk
- Bathroom with walk-in shower and Bathtub

- 65 sqm.
- Separate living space
- Complimentary access to the **M Club**
- · Wardrobe and in-room safe
- Flat screen TV system & high-speed WiFi
- Bedside connectivity and charging ports
- Working desk
- · Bathroom with walk-in shower and bathtub