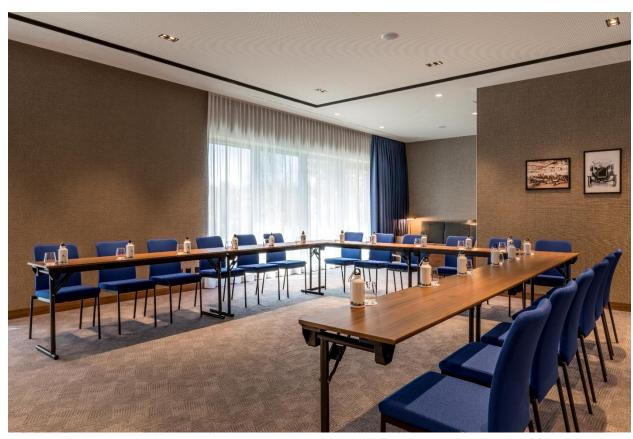

#### **MEETING & EVENT SPACES**

- More than 1'000 sqm. total meeting & event space
- Two Ballrooms clustered around an Event Hub
- Four separate meeting rooms

### MEETING FLOOR

#### **Key features**

One floor with more than 1'000 sqm. dedicated to conferences & events :

- 1 mezzanine
- 2 Ballrooms
- 4 flexible meeting rooms

Natural daylight in all rooms

One ballroom can accommodate heavy equipment such as cars

## FLEXIBLE MEETING ROOMS(X4)