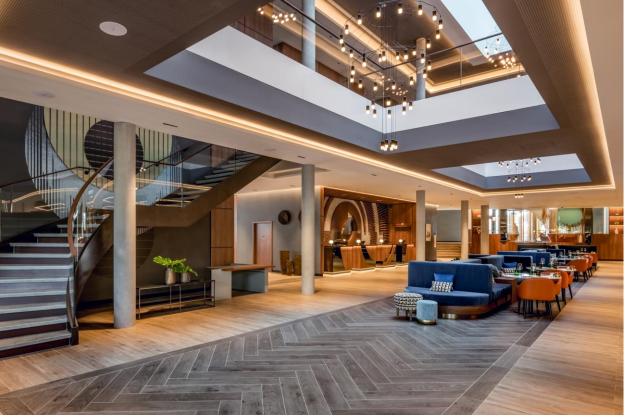

## GREATROOM

### MOMENTS RESTAURANTS & BAR

- Located at the heart of Greatroom
- Restaurant + Bar + Lounge
- Restaurant Moments with a social eatery concept focused on responsible sourcing and well-balanced recipes
- Centerpiece bar
- Open kitchen
- Bar & Lounge
- M Club