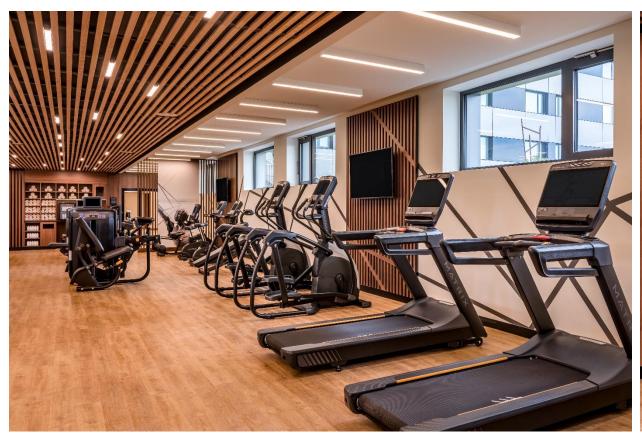

ss to the **M Club**
- · Wardrobe and in-room safe
- Flat screen TV system & high-speed WiFi
- Bedside connectivity and charging ports
- Working desk
- · Bathroom with walk-in shower and bathtub

### SKY VIEW TERRACE SUITE



- 102 sqm.
- 80 sqm. terrace with mountains view
- Complimentary access to the **M Club**
- Separate bedroom
- Living area
- Separate kitchen
- Flat screen TV system & high-speed WiFi
- Bedside connectivity and charging ports
- Working desk
- Bathroom with walk-in shower and bathtub

### PRESIDENTIAL SUITE



- 102 sqm.
- Complimentary access to the **M Club**
- Separate bedroom
- Living area
- Separate kitchen
- Flat screen TV system & high-speed WiFi
- Bedside connectivity and charging ports
- Working desk
- Bathroom with walk-in shower and bathtub

## **FITNESS**





### MEETING FLOOR



#### **Key features**

One floor with more than 1'000 sqm. dedicated to conferences & events :

- 1 mezzanine
- 2 Ballrooms
- 4 flexible meeting rooms

Natural daylight in all rooms

One ballroom can accommodate heavy equipment such as cars

## FLEXIBLE MEETING ROOMS(X4)







## BALLROOMS(X2)







### MEETING AREA



- 1. Mezzanine
- 2. La Clémence
- 3. Jean Calvin
- 4. Dufaux
- 5. Tourbillon
- 6. Motosacoche
- 7. Pic-Pic
- 8. Bathroom
- 9. Cloakroom



## CAPACITY CHART

|                 | Area (m2) | Ceiling height | Theater | Classroom | Cocktail | Rounds of 10 | U-shape | Boardroom |
|-----------------|-----------|----------------|---------|-----------|----------|--------------|---------|-----------|
| La Clémence     | 338       | 4.7            | 350