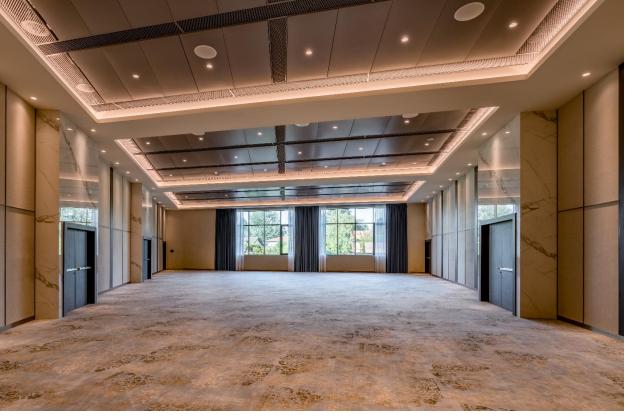

### MEETING FLOOR

#### **Key features**

One floor with more than 1'000 sqm. dedicated to conferences & events :

- 1 mezzanine
- 2 Ballrooms
- 4 flexible meeting rooms

Natural daylight in all rooms

One ballroom can accommodate heavy equipment such as cars