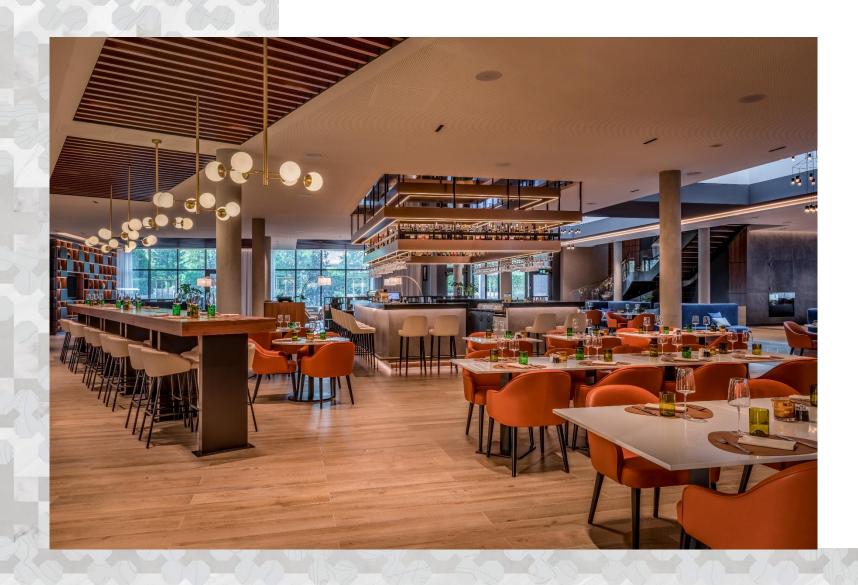

### MOMENTS RESTAURANTS & BAR

- Located at the heart of Greatroom
- Restaurant + Bar + Lounge
- Restaurant Moments with a social eatery concept focused on responsible sourcing and well-balanced recipes
- Centerpiece bar
- Open kitchen
- Bar & Lounge
- M Club

### MOMENTS RESTAURANT& BAR