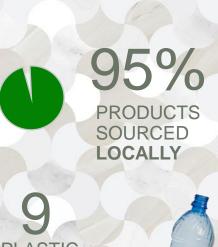

### MOMENTS RESTAURANTS & BAR

- Located at the heart of Greatroom
- Restaurant + Bar + Lounge
- Restaurant Moments with a social eatery concept focused on responsible sourcing and well-balanced recipes
- Centerpiece bar
- Open kitchen
- Bar & Lounge
- M Club