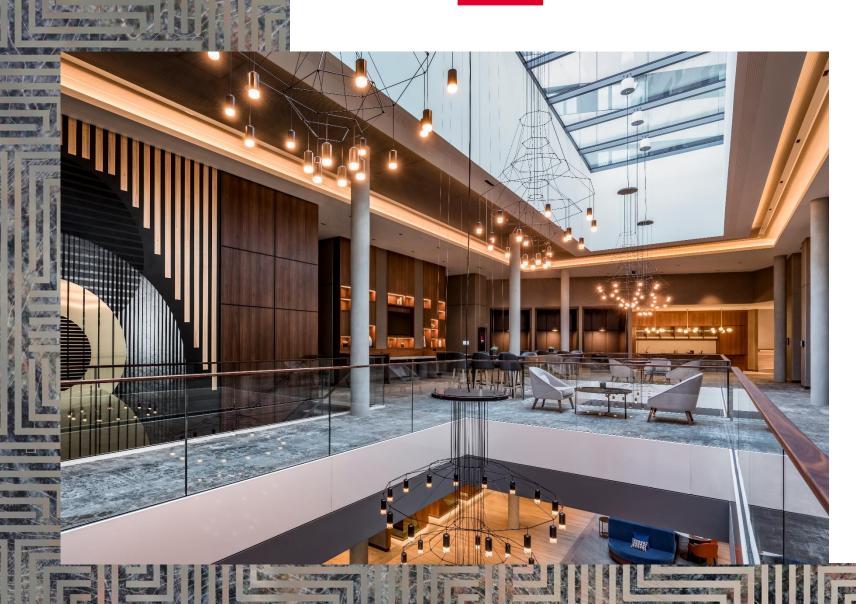

## GREATROOM

### MOMENTS RESTAURANTS & BAR

- Located at the heart of Greatroom
- Restaurant + Bar + Lounge
- Restaurant Moments with a social eatery concept focused on responsible sourcing and well-balanced recipes
- Centerpiece bar
- Open kitchen
- Bar & Lounge
- M Club