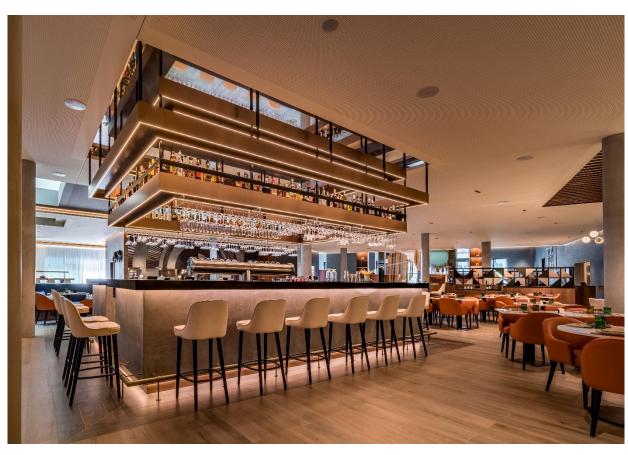

### MOMENTS RESTAURANTS & BAR

- Located at the heart of Greatroom
- Restaurant + Bar + Lounge
- Restaurant Moments with a social eatery concept focused on responsible sourcing and well-balanced recipes
- Centerpiece bar
- Open kitchen
- Bar & Lounge
- M Club

### MOMENTS RESTAURANT& BAR