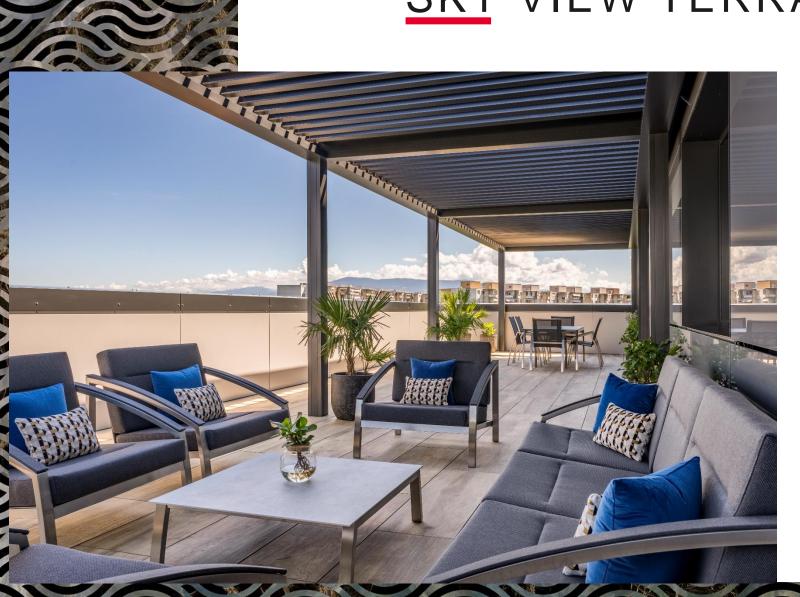

### SKY VIEW TERRACE SUITE

- 102 sqm.
- 80 sqm. terrace with mountains view
- Complimentary access to the **M Club**
- Separate bedroom
- Living area
- Separate kitchen
- Flat screen TV system & high-speed WiFi
- Bedside connectivity and charging ports
- Working desk
- Bathroom with walk-in shower and bathtub