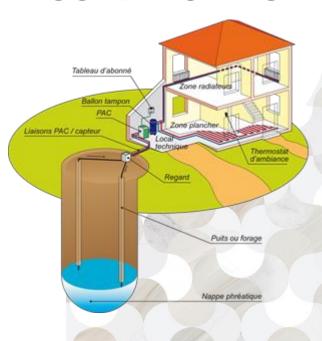

Ruisseau 1, 1216
 Cointrin, Geneva, Switzerland

#### **LOCATION**

- Near by Geneva Airport
- 10 min from the city center with public transportation
- Next to freeway exit
- 5 min from/to Palexpo congress center
- 5 min from/to Balexert shopping mall

#### **GUEST ROOMS**

263 Guest Rooms and Suites

#### **F&B OUTLETS**

- M Club
- Restaurant Moments
- Cocktail & Lounge Bar

#### **MEETING & EVENT SPACES**

- More than 1'000 sqm. total meeting & event space
- Two Ballrooms clustered around an Event Hub
- Four separate meeting rooms

#### **RECREATION FACILITIES**

24/7 Fitness Center

#### **OTHER FACILITIES**

- Large underground parking spaces
- Complimentary shuttle from/to the Airport

### THE BUILDING

### SAGE GLASS SYSTEM



THE REST OF THE PARTY OF THE PA

### AIR CONDITIONING



### THE ACTIONS





### **MOMENTS**

- SOCIAL EATERY -



























10 days
TO TURN YOUR BILL
INTO FLOWERS





- 27 sqm. with king and twin options
- Hardwood floors in all rooms
- · Wardrobe and in-room safe
- Flat screen TV system & high-speed WIFI
- Bedside connectivity and charging ports
- Working desk
- Bathroom with walk-in shower
- Connecting rooms for families

### SUPERIOR ROOMS



- 35 sqm.
- · Hardwood floors in all rooms
- Wardrobe and in-room safe
- Flat screen TV system & high-speed WiFi
- Bedside connectivity and charging ports
- Working desk
- Bathroom with walk-in shower and bathtub





- 27 sqm. with king and twin options
- Complimentary M Club access
- · Hardwood floors in all rooms
- Wardrobe and in-room safe
- Flat screen TV system & high-speed WiFi