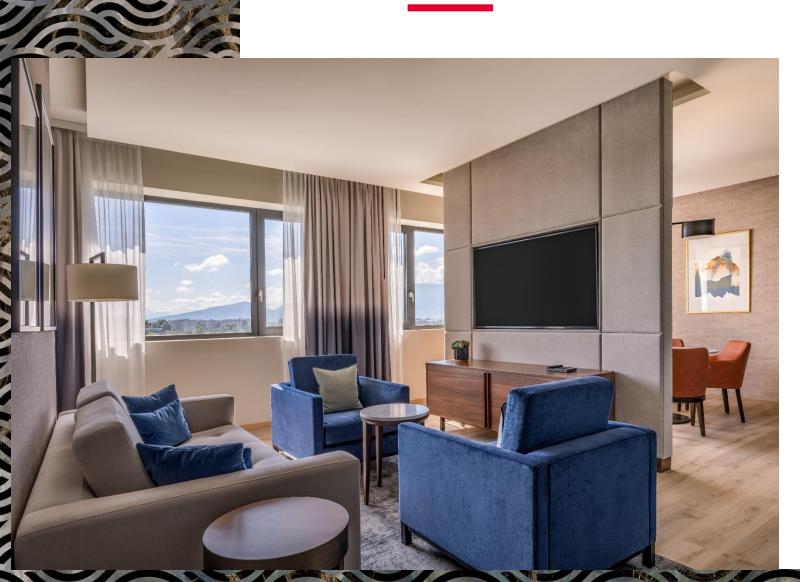

### PRESIDENTIAL SUITE

- 102 sqm.
- Complimentary access to the **M Club**
- Separate bedroom
- Living area
- Separate kitchen
- Flat screen TV system & high-speed WiFi
- Bedside connectivity and charging ports
- Working desk
- Bathroom with walk-in shower and bathtub