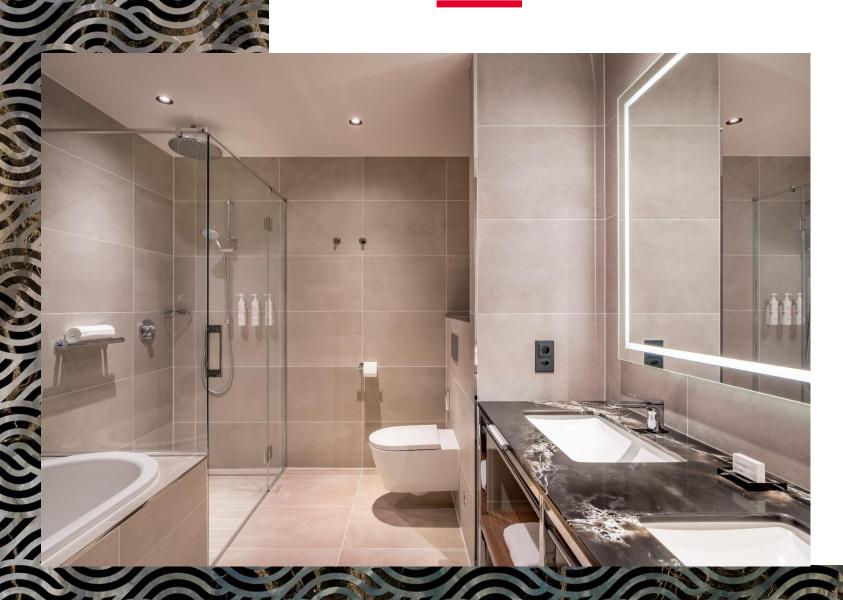

- 27 sqm. with king and twin options
- Complimentary M Club access
- · Hardwood floors in all rooms
- Wardrobe and in-room safe
- Flat screen TV system & high-speed WiFi
- Bedside connectivity and charging ports
- Working desk
- Bathroom with walk-in shower