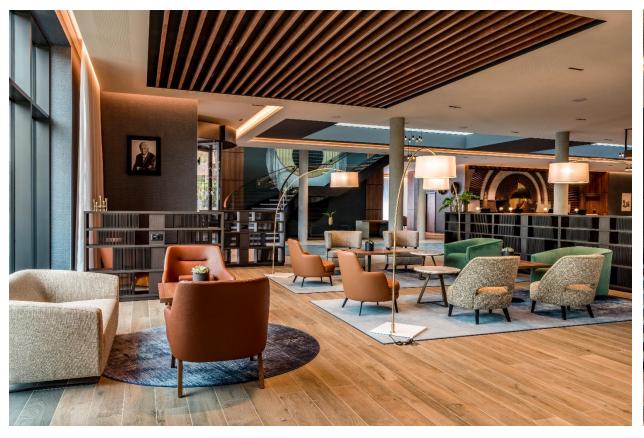

## GREATROOM

### MOMENTS RESTAURANTS & BAR

- Located at the heart of Greatroom
- Restaurant + Bar + Lounge
- Restaurant Moments with a social eatery concept focused on responsible sourcing and well-balanced recipes
- Centerpiece bar
- Open kitchen
- Bar & Lounge
- M Club