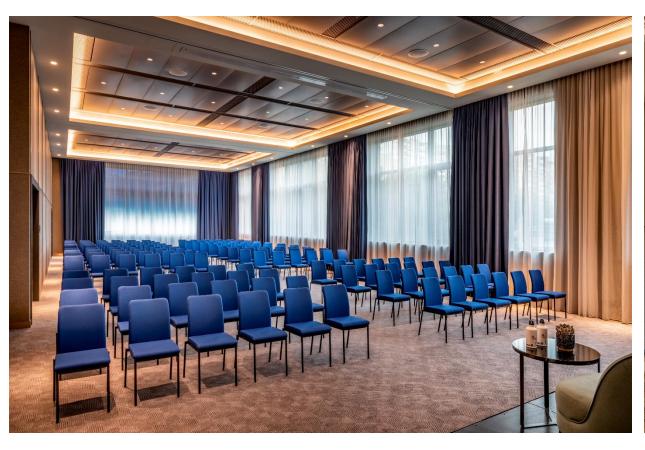

## BALLROOMS(X2)

## CAPACITY CHART

|                 | Area (m2) | Ceiling height | Theater | Classroom | Cocktail | Rounds of 10 | U-shape | Boardroom |
|-----------------|-----------|----------------|---------|-----------|----------|--------------|---------|-----------|
| La Clémence     | 338       | 4.7            | 350     | 234       | 406      | 250          | 57      | 35        |
| Jean Calvin 1   | 86        | 4.7            | 72      | 48        | 103      | 60           | 30      | 28        |
| Jean Calvin 2   | 142       | 4.7            | 168     | 120       | 170      | 120          | 54      | 46        |
| Jean Calvin 1+2 | 228       | 4.7            | 280     | 156       | 274      | 190          | 78      | 64        |
| Pic-Pic         | 49        | 3              | N/A     | N/A       | N/A      | N/A          | 14      | N/A       |
| Motosacoche     | 69        | 3              | 60      | 36        | 83       | 30           | 24      | 20        |
| Tourbillon      | 64        | 3              | 77      | 45        | 77       | 40           | 30      | 22        |
| Dufaux          | 88        | 3              | 100     | 63        | 106      | 60           | 36      | 34        |