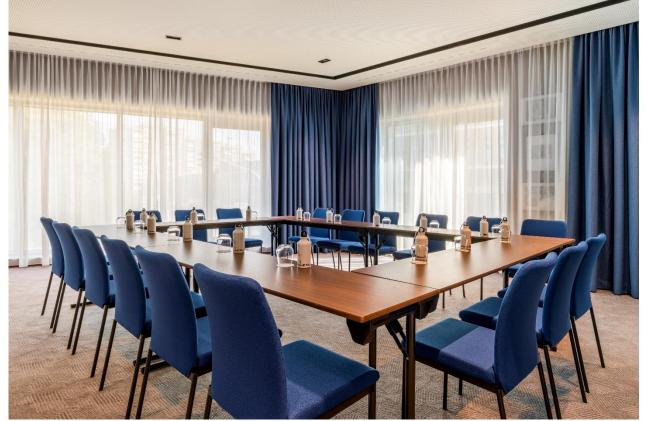

## FLEXIBLE MEETING ROOMS(X4)

### MEETING AREA

- 1. Mezzanine
- 2. La Clémence
- 3. Jean Calvin
- 4. Dufaux
- 5. Tourbillon
- 6. Motosacoche
- 7. Pic-Pic
- 8. Bathroom
- 9. Cloakroom

## CAPACITY CHART

|                 | Area (m2) | Ceiling height | Theater | Classroom | Cocktail | Rounds of 10 | U-shape | Boardroom |
|-----------------|-----------|----------------|---------|-----------|----------|--------------|---------|-----------|
| La Clémence     | 338       | 4.7            | 350     | 234       | 406      | 250          | 57      | 35        |
| Jean Calvin 1   | 86        | 4.7            | 72      | 48        | 103      | 60           | 30      | 28        |
| Jean Calvin 2   | 142       | 4.7            | 168     | 120       | 170      | 120          | 54      | 46        |
| Jean Calvin 1+2 | 228       | 4.7            | 280     | 156       | 274      | 190          | 78      | 64        |
| Pic-Pic         | 49        | 3              | N/A     | N/A       | N/A      | N/A          | 14      | N/A       |
| Motosacoche     | 69        | 3              | 60      | 36        | 83       | 30           | 24      | 20        |
| Tourbillon      | 64        | 3              | 77      | 45        | 77       | 40           | 30      | 22        |
| Dufaux          | 88        | 3              | 100     | 63        | 106      | 60           | 36      | 34        |